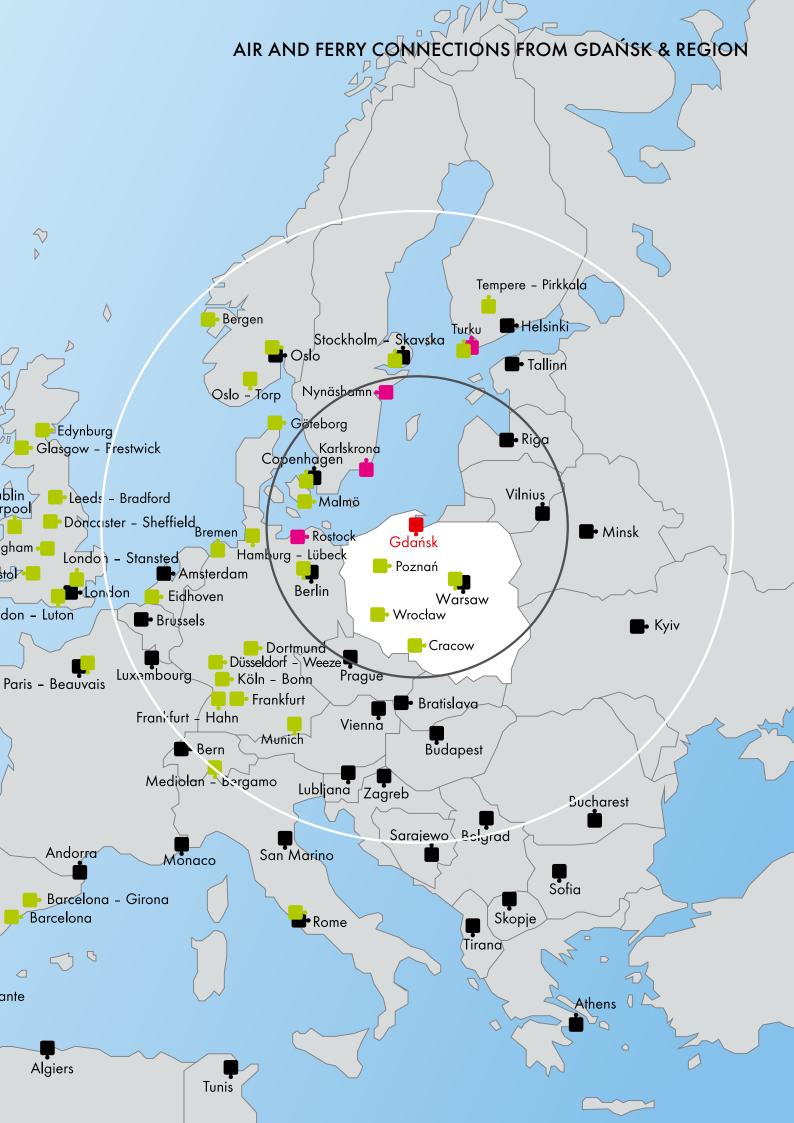

| 1                |            |
|               | Warsaw                | LOT             | 45               |            |
|               | Wrocław               | Jet Air         | 5                |            |
| Spain         | Alicante              | Ryanair         | 2                |            |
| Spain         |                       | ,               |                  |            |
|               | Barcelona             | Wizzair         | 2                |            |
| 0             | Barcelona - Girona    | Ryanair         | 2                |            |
| Sweden        | Malmö – Sturup        | Wizzair         | 4                |            |
|               | Stockholm – Skavsta   | Wizzair         | 5                |            |

Last updated 23.08.2010









# REGULAR FESTIVALS/CONCERTS

### GDAŃSK:

- International Street & Open-Air Theatres Festival FETA, July
- Gdańsk Summer Music, July-August
- International Festival of Organ Music in Gdańsk Oliwa, July-August
- St. Dominic's Fair, July
- Baltic Sail The Tall Ships Races, July
- Gdańsk Carillon Festival, July-August
- Sounds of the North Music Festival, August
- Shakespeare Festival, August

### SOPOT:

- Two Theatres Polish Radio and Television Theatre Festival
- Cepeliada, July
- Top Trendy Festival, August
- Sopot Festival, August

#### GDYNIA:

- The National Conference of Travellers, Sailors and Mountaineers and the Kolosy (Giants) Competition, March
- Gdynia Sailing Days, July
- Gdynia Art Summer, June-August
- Open'er Festival, July
- International Festival of Rhythm and Fire FR