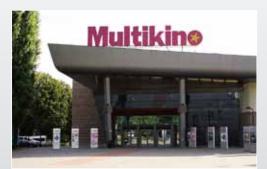

#### FERRY CONNECTIONS

| PL     | Destination         | Ferry Crossing Time (h) | Ferry Operator |
|--------|---------------------|-------------------------|----------------|
| Gdańsk | Sweden – Nynäshamn  | 18                      | Polferries     |
| Gdynia | Sweden – Karlskrona | 10.5                    | Stena Line     |
| Gdynia | Finland – Helsinki  | 20                      | Finnlines      |
| Gdynia | Germany – Rostock   | 16                      | Finnlines      |
| 0.00   | 9 2010              |                         |                |