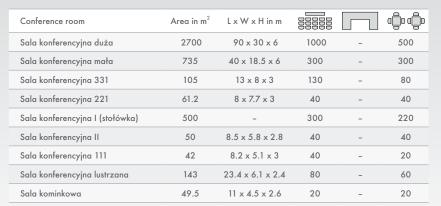

| 11.5 x 5.2 x 2.5 | 80  | 40 | 40 |
| Stylowa         | 20.4                   | 5.1 x 4 x 2.4    | 16  | 14 | 14 |





| Total accommodation | 120 |
|---------------------|-----|
| Number of rooms     | 45  |

 NIEDŹWIADEK HOTEL

 32 Wdzydze Kiszewskie, 83-406 Wąglikowice

 phone:
 (+48 58) 686 13 13

 fax:
 (+48 58) 686 13 33

 e-mail:
 recepcja@hotelniedzwiadek.pl

 web:
 www.hotelniedzwiadek.pl



#### **CETNIEWO CENTRAL SPORTS CENTRE**

Cetniewo Central Sports Centre is located in the northernmost part of Poland, in a beautiful park by the sea. It owes its uniqueness to its over 50 years' history, tradition and the extraordinary location on a picturesque cliff with exceptional sea views of the Baltic. We offer 311 sleeping accommodations and 7 conference rooms.





CETNIEWO CENTRAL SPORTS CENTRE 52 Żeromskiego St., 84-120 Władysławowo phone: (+48 58) 674 63 00 fax: (+48 58) 674 63 30 e-mail: recepcja@cetniewo.cos.pl web: www.cetniewo.cos.pl

| Total accommodation | 311 |
|---------------------|-----|
| Number of rooms     | 135 |



#### CONFERENCE VENUES

### COLUMBUS SPORTS AND LEISURE CENTRE

We will be pleased to organise your conference, training course, banquet, cocktail party or company event. We offer a lecture theatre with a capacity of 90 and 2 workshop rooms with 25 seats each. Accommodation is provided in 43 comfortable rooms and suites.



| Conference room | Area in $m^2$ | L x W x H in m |    |   |   |
|-----------------|---------------|----------------|----|---|---|
| Pacyficzna      | 40            | 5.8 x 7 x 2.5  | 25 | - | - |
|