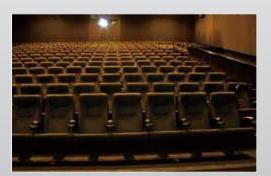

#### FERRY CONNECTIONS

| PL     | Destination         | Ferry Crossing Time (h) | Ferry Operator |
|--------|---------------------|-------------------------|----------------|
| Gdańsk | Sweden – Nynäshamn  | 18                      | Polferries     |
| Gdynia | Sweden – Karlskrona | 10.5                    | Stena Line     |
| Gdynia | Finland – Helsinki  | 20                      | Finnlines      |
| Gdynia | Germany – Rostock   | 16                      | Finnlines      |
| 0.00   | 9 2010              |                         |                |