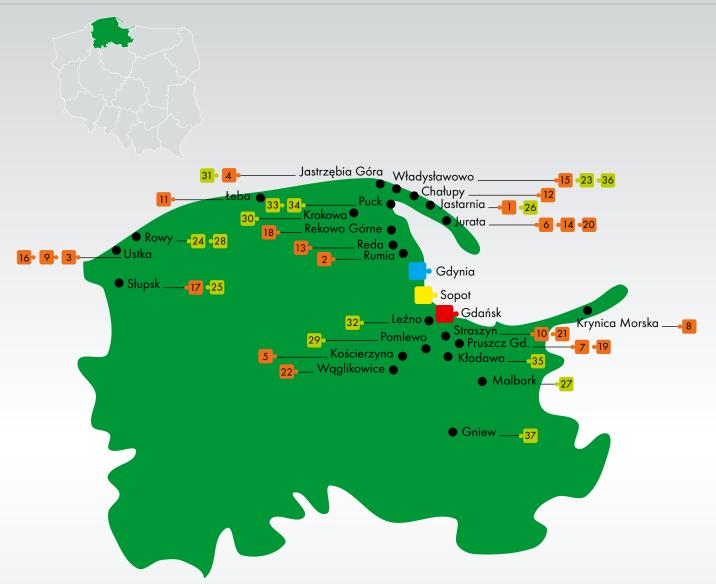

### INDEX OF MEETING FACILITIES

| Meeting Venue                                        | City                                  | m <sup>2</sup> | Max 88888 | Max 🗖 | Max 🏟 🏟 | Page | Мар |
|------------------------------------------------------|---------------------------------------|----------------|-----------|-------|---------|------|-----|
| Abbots' Palace, National Museum                      | Gdańsk                                | 88.2           | 100       | -     | _       | 37   | 1   |
| Academy of Physical Education and Sport              | Gdańsk                                | 2000           | 2500      | _     | _       | 37   | 2   |
| Amber Hotel ***                                      | Gdańsk                                | 242            | 200       | 150   | 120     | 53   | 34  |
| Antares Hotel **                                     | Gdynia                                | 37             | 30        | 18    | 30      | 87   | 15  |
| Artus Hotel ***                                      | Gdańsk                                | 56             | 50        | 40    | 30      | 54   | 34  |
| Astor Sport Hotel ***                                | Jastrzębia Góra                       | 800            | 1200      | 70    | 100     | 94   | 4   |
| Archeological Museum                                 | Gdańsk                                | 280            | 150       | _     | _       | 38   | 3   |
| Artus Court, Gdańsk History Museum                   | Gdańsk                                | 367.37         | 300       | 120   | 240     | 38   | 4   |
| Bartan Hotel ***                                     | Gdańsk                                | 60             | 50        | 35    | _       | 54   | 36  |
| Bayjonn Hptel ***                                    | Sopot                                 | 40             | 32        | 20    | 20      | 72   | 9   |
| Bazuny Hotel & Spa ***                               | Kościerzyna                           | 72             | 80        | 60    | 80      | 95   | 5   |
| Blick Hotel ***                                      | Gdynia                                | 118            | 100       | 60    | 60-70   | 84   | 10  |
| Bonum Hotel ***                                      | Gdańsk                                | 88             | 90        | 50    | 50      | 54   | 37  |
| Bryza Hotel Resort & Spa ***                         | Jurata                                | 500            | 200       |       |         | 95   | 6   |
| Central Martime Museum                               | Gdańsk                                | 285            | 200       | 150   | 150     | 39   | 5   |
| Cetniewo Central Sports Centre                       | Władysławowo                          | 2700           | 1000      | -     | 500     | 104  | 23  |
| Chopin Hotel ***                                     | · · · · · · · · · · · · · · · · · · · |                |           |       | 45      | 96   | 7   |
| 1                                                    | Pruszcz Gdański                       | 75             | 80        | 50    |         |      |     |
| Cinema City Krewetka                                 | Gdańsk                                | 600            | 454       | -     | -       | 39   | 6   |
| Columbus Sport and Leisure Centre                    | Rowy                                  | 72             | 90        | -     | -       | 104  | 24  |
| Continental Hotel ***                                | Krynica Morska                        | 240            | 170       | -     | 150     | 96   | 8   |
| Dal Hotel **                                         | Gdańsk                                | 74             | 100       | 60    | 60      | 59   | 46  |
| Division of Old Art, National Museum                 | Gdańsk                                | 576            | 120       | 45    | 80      | 40   | 7   |
| Dolina Charlotty Resort & SPA                        | Słupsk                                | 350            | 300       | 120   | 240     | 105  | 25  |
| Dom Marynarza Hotel **                               | Gdynia                                | 141.12         | 100       | 80    | -       | 88   | 17  |
| Dom Zdrojowy Spa Hotel ****                          | Jastarnia                             | 162            | 150       | 50    | 100     | 93   | 1   |
| Dwór Oliwski Hotel *****                             | Gdańsk                                | 145            | 140       | 48    | -       | 49   | 26  |
| Energetyk Training and Leisure Centre ***            | Ustka                                 | 131            | 190       | 110   | -       | 97   | 9   |
| Entertainment and Sports Hall                        | Gdynia                                | 1536           | 4300      | 55    | 70      | 80   | 1   |
| Ergo Arena                                           | Sopot                                 | 2880           | 3800      | 580   | 950     | 68   | 1   |
| Europa Hotel ***                                     | Sopot                                 | 102            | 70        | 60    | -       | 72   | 10  |
| Exploris Jastarnia                                   | Jastarnia                             | 157            | 160       | 100   | -       | 105  | 26  |
| Exploris Training and Leisure Centre                 | Gdańsk                                | 73             | 35        | 50    | _       | 61   | 49  |
| Faltom Spa Hotel ****                                | Rumia                                 | 1584           | 1000      | -     | 800     | 93   | 2   |
| Four Seasons Hotel ***                               | Straszyn                              | 135            | 130       | 80    | 18      | 97   | 10  |
| Galion Conference Leisure and Sailing Centre         | Gdańsk                                | 80             | 90        | 60    | -       | 61   | 50  |
| Gdańsk Hotel & Gdańsk Yachting Hotel ****            | Gdańsk                                | 120            | 100       | 60    | _       | 51   | 29  |
| Gdańsk International Fair Co.                        | Gdańsk                                | 7013           | 3000      | 130   | 3500    | 40   | 8   |
| Gdańsk Shipyard Centre                               | Gdańsk                                | 1700           | 1000      | _     | 600     | 41   | 9   |
| Gdańsk Science & Technology Park                     | Gdańsk                                | 213            | 190       | 42    | -       | 41   | 10  |
| Gdańsk University, Education and Conference Centre   | Sopot                                 | 397            | 400       | -     | _       | 68   | 2   |
| Gdańsk University, Faculty of Law and Administration | Gdańsk                                | 531            | 400       | _     | _       | 42   | 11  |
| Gdańsk University, Faculty of Social Sciences        | Gdańsk                                | 530            | 604       | _     | _       | 42   | 12  |
| Gdańsk University of Technology                      | Gdańsk                                | 499            | 427       | -     | _       | 43   | 13  |
| Gdańsk University, Department of Management          | Sopot                                 | 268            | 192       | _     | _       | 69   | 3   |
| Górski Hotel **                                      | Pruszcz Gdański                       | 99             | 80        | 40    | _       | 102  | 19  |
| Haffner Hotel ****                                   |                                       | 275            | 300       | 80    | - 168   | 71   | 8   |
| Hattner Hotel ****                                   | Sopot                                 |                |           | 30    | 70      |      |     |
|                                                      | Gdańsk                                | 100            | 70        |       |         | 51   | 30  |
| Helios Cinema                                        | Gdańsk                                | -              | 314       | -     | -       | 43   | 14  |
| Hilton Hotel Gdańsk *****                            | Gdańsk                                | 560            | 530       | 115   | 400     | 50   | 27  |
|                                                      | Gdynia                                | 150            | 200       | 70    | 170     | 85   | 12  |
| Karwan Conference Centre, Malbork Castle Museum      | Malbork                               | 210            | 250       | 100   | -       | 106  | 27  |
| Kormoran Wellness Medical Spa                        | Rowy                                  | 350            | 230       | 100   | 150     | 106  | 28  |
| Kozi Gród, Business & Recreation                     | Pomlewo                               | 160            | 140       | 110   | 110     | 107  | 29  |
| Krokowa Castle                                       | Krokowa                               | 113            | 130       | 70    | -       | 108  | 31  |
| Królewski Hotel * *                                  | Gdańsk                                | 25             | 25        | 20    | 24      | 60   | 47  |
| Kuracyjny Hotel * * *                                | Gdynia                                | 120            | 80        | 50    | 70      | 86   | 13  |
| La Siesta Hotel                                      | Jastrzębia Góra                       | 70             | 80        | 60    | -       | 108  | 31  |
| Lido Hotel **                                        | Jurata                                | 316            | 320       | 220   | -       | 102  | 20  |
| Lival Hotel ***                                      | Gdańsk                                | 92             | 70        | 45    | 60      | 55   | 38  |
| Lubicz Hotel Spa & Wellness * * * *                  | Ustka                                 | 300            | 200       | 120   | 120     | 94   | 3   |
| Łeba Hotel ***                                       | Łeba                                  | 242            | 250       | 120   | -       | 99   | 11  |
|                                                      |                                       |                |           |       |         |      |     |