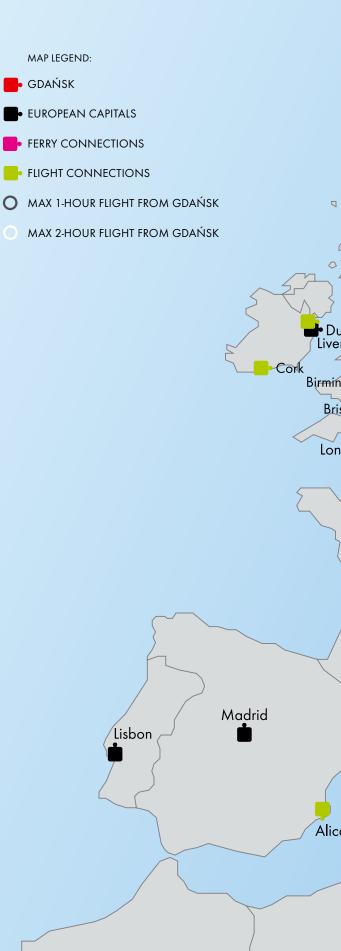

| 1                |            |
|               | Warsaw                | LOT             | 45               |            |
|               | Wrocław               | Jet Air         | 5                |            |
| Spain         | Alicante              | Ryanair         | 2                |            |
| Spain         |                       | ,               |                  |            |
|               | Barcelona             | Wizzair         | 2                |            |
| 0             | Barcelona - Girona    | Ryanair         | 2                |            |
| Sweden        | Malmö – Sturup        | Wizzair         | 4                |            |
|               | Stockholm – Skavsta   | Wizzair         | 5                |            |

Last updated 23.08.2010









# REGULAR FESTIVALS/CONCERTS

### GDAŃSK:

- International Street & Open-Air Theatres Festival FETA, July
- Gdańsk Summer Music, July-August
- International Festival of Organ Music in Gdańsk Oliwa, July-August
- St. Dominic's Fair, July
- Baltic Sail The Tall Ships Races, July
- Gdańsk Carillon Festival, July-August
- Sounds of the North Music Festival, August
- Shakespeare Festival, August

### SOPOT:

- Two Theatres Polish Radio and Television Theatre Festival
- Cepeliada, July
- Top Trendy Festival, August
- Sopot Festival, August

#### GDYNIA:

- The National Conference of Travellers, Sailors and Mountaineers and the Kolosy (Giants) Competition, March
- Gdynia Sailing Days, July
- Gdynia Art Summer, June-August
- Open'er Festival, July
- International Festival of Rhythm and Fire